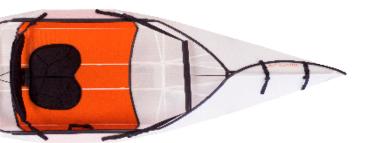

### **SPRING 2020**

INLET **TARGET MSRP** €899

Our lightest and most portable boat yet, this sporty kayak is the definition of fun.

**BUILT PACKED ASSEMBLY TIME WEIGHT** 31" x 10' 42" x 10" x 19" 5 min 20 lbs 79cm x 305cm 107cm x 25cm x 48cm 9 kg