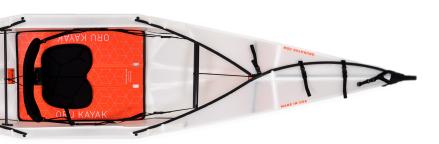

**BEACH LT** Perfect for beginners— day trips, picnics, and casual fun with friends and family. € 1.199

**BUILT PACKED ASSEMBLY TIME WEIGHT** 28" x 12' 33" x 12" x 29" 5 min 26 lbs 71cm x 365cm 83cm x 30cm x 73cm 12 kg