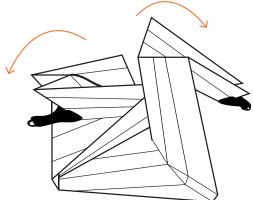

## THE BOX IS THE BOAT.

1

Begins the size of a large suitcase.











## BEHIND THE FOLD.

#### **PORTABILITY**

• Folds up into the size of a large suitcase

+ Garage

- Stash it anywhere:
  - + Trunk
  - + Closet + Under your bed
  - + On your boat + In your van home
- Paddle breaks into four pieces
- Standard accessories fit into the folded up boat
- Check it on a plane or hike it into remote waters with the Oru Pack

#### **PERFORMANCE**

- Each model is designed for different uses and conditions
- Uses origami to deliver incredible tracking and stability— hull folds create hard chines and a long keel line
- At 20-40lb, the lightweight materials make handling easy and responsive
- Fits a standard spray skirt (Bay ST or Coast XT)
- Rollable in the event of a capsize

#### **DURABILITY**

- Made of 5mm double-layered custom extruded polypropylene
- M