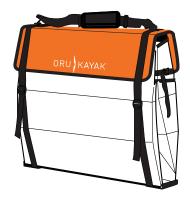

## THE BOX IS THE BOAT.

1

Begins the size of a large suitcase.

#### **PORTABILITY**

• Folds up into the size of a large suitcase

+ Garage

- Stash it anywhere:
  - + Trunk
  - + Closet + Under your bed
  - + On your boat + In your van home
- Paddle breaks into four pieces
- Standard accessories fit into the folded up boat
- Check it on a plane or hike it into remote waters with the Oru Pack