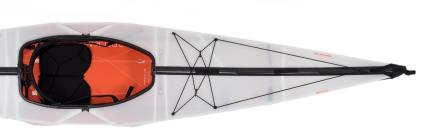

**BAY ST** TARGET MSRP

TARGET MSRP

€ 2.199

Great for all experience levels, choppier water, and backcountry trips.

€ 1,499

BUILT **PACKED** 25" x 12' 33" x 12" x 29"

**ASSEMBLY TIME** WEIGHT 28 lbs 10 min

13 kg