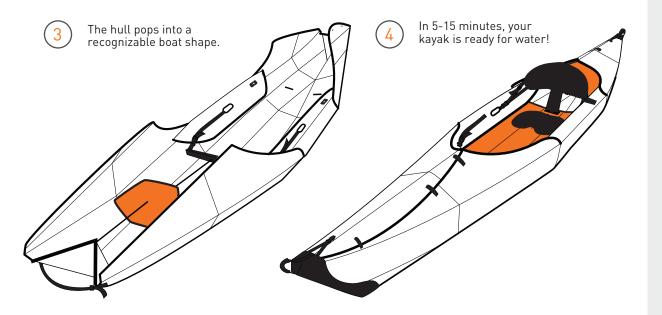

## BEHIND THE FOLD.

#### **PERFORMANCE**

- Each model is designed for different uses and conditions
- Uses origami to deliver incredible tracking and stability— hull folds create hard chines and a long keel line
- At 20-40lb, the lightweight materials make handling easy and responsive
- Fits a standard spray skirt (Bay ST or Coast XT)
- Rollable in the event of a capsize