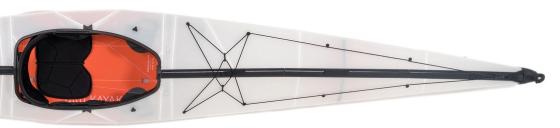

**BAY ST** TARGET MSRP

TARGET MSRP

€ 2.199

Great for all experience levels, choppier water, and backcountry trips.

€ 1,499

BUILT **PACKED** 25" x 12' 33" x 12" x 29"

**ASSEMBLY TIME** WEIGHT 28 lbs 10 min

13 kg