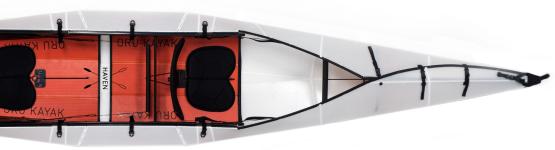

HAVEN **TARGET MSRP** € 1,999

A tandem kayak that converts to a single - fishing, camping, bring the whole family!

**BUILT PACKED ASSEMBLY TIME WEIGHT** 34" x 16" x 29" 31" x 16' 40 lbs 15 min 79cm x 488cm 86cm x 41cm x 73cm 18 kg