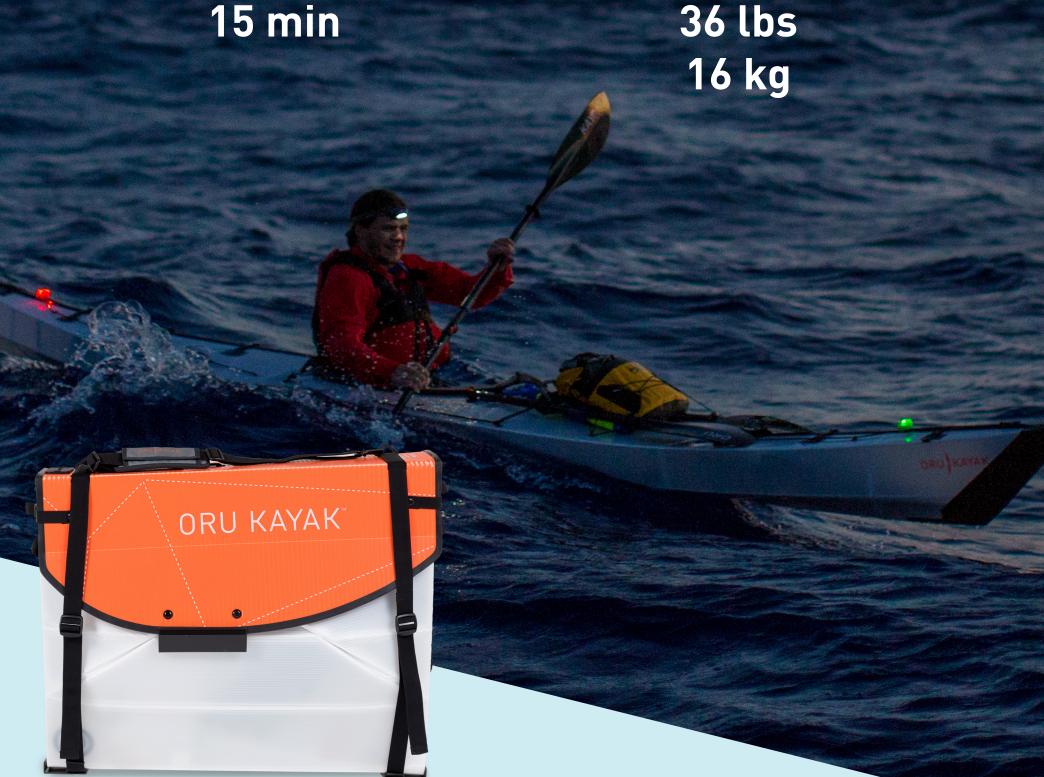

## Coast XT

Expedition model designed for rugged adventures in surf and wind, and for longer camping trips.

### BUILT

25" x 16' 63cm x 488cm

### **PACKED**

33" x 12" x 29" 84cm x 30cm x 73cm

### ASSEMBLY TIME 15 min

WEIGHT