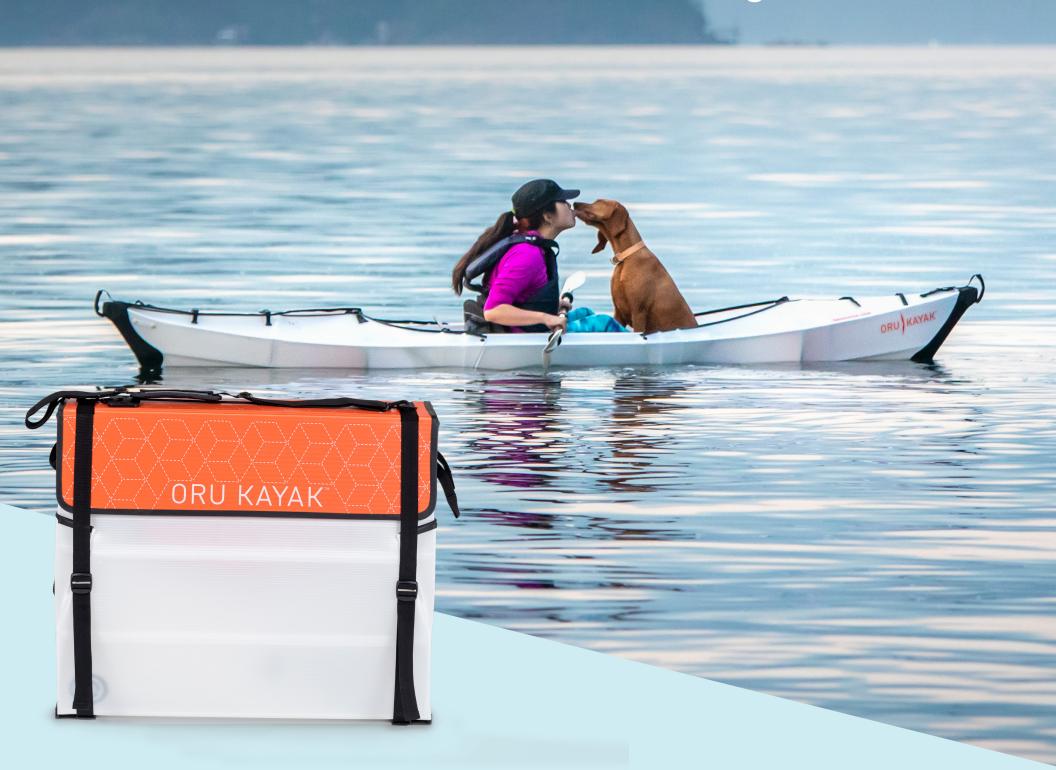

# Bay ST

Great for all experience levels, choppier water, and backcountry trips.