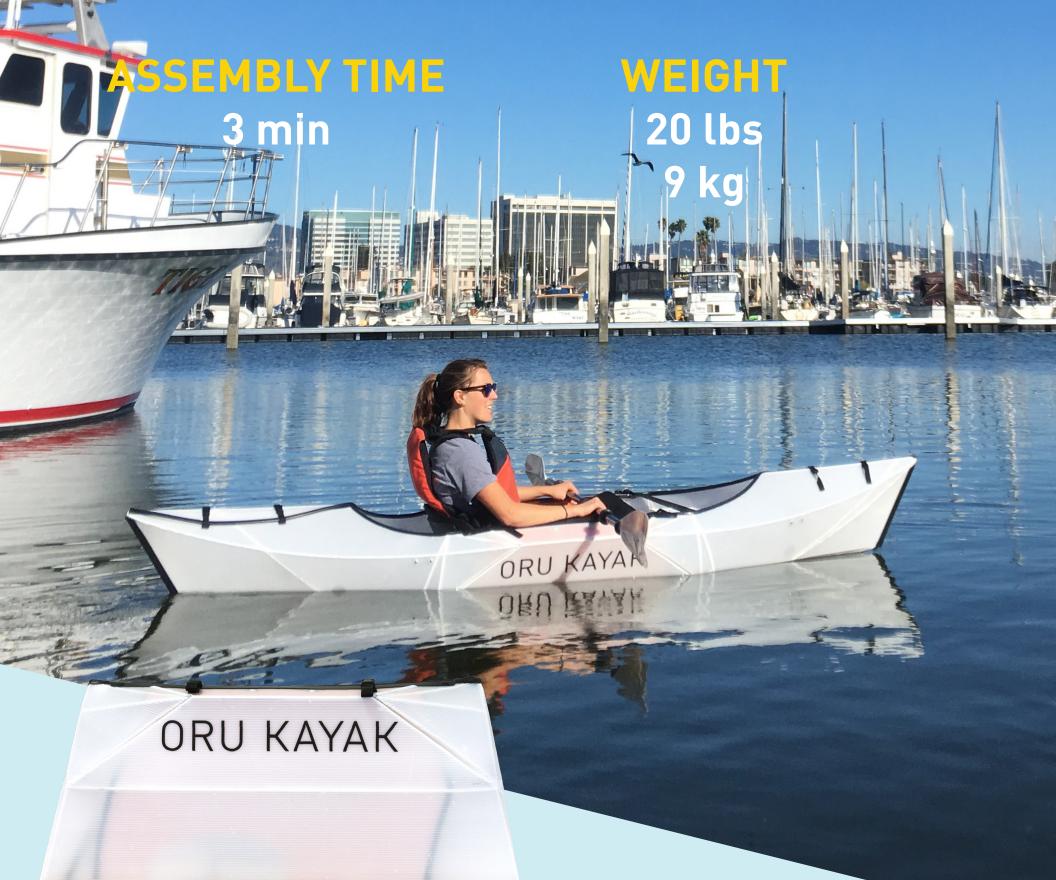

### Inlet

Our lightest and most portable boat yet, this sporty kayak is the definition of fun.

#### BUILT

30" x 10' 76cm x 305cm

### **PACKED**

40" x 12" x 18-20" 102cm x 30cm x 50cm