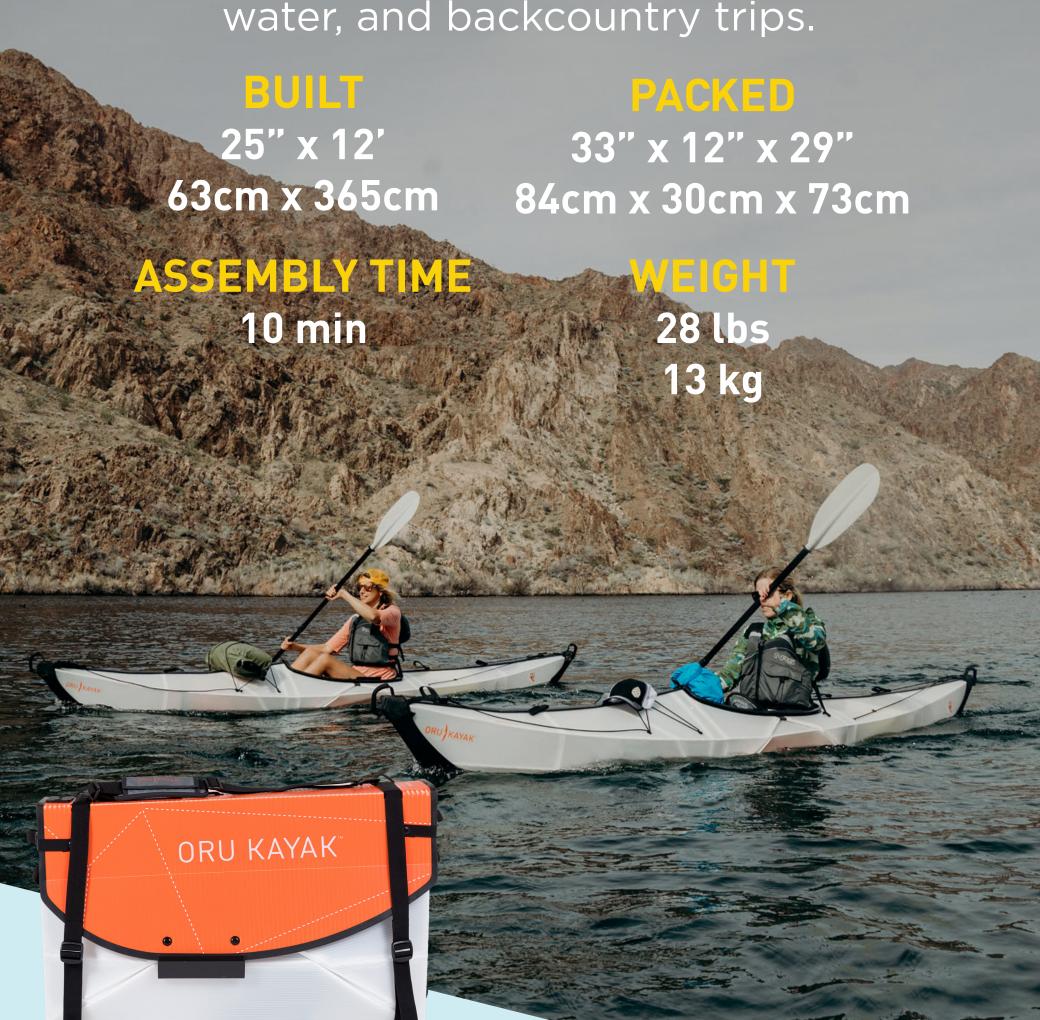

# Bay ST

Great for all experience levels, choppier water, and backcountry trips.

### BUILT

28" x 12' 71cm x 365cm

ASSEMBLY TIME 5 min

#### **PACKED**

33" x 12" x 29" 83cm x 30cm x 73cm

### WEIGHT

26 lbs 12 kg